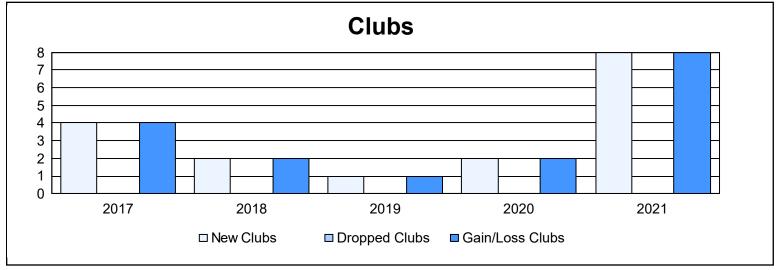

District 324 K As of June 2021 Cumulative

| Year      | New<br>Clubs | Dropped<br>Clubs | Gain/<br>Loss<br>Clubs | New<br>Members | Charter<br>Members | Reinstate<br>Members | Transfer<br>Members | Total<br>Member<br>Added | Total<br>Members<br>Dropped | Gain/<br>Loss<br>Members |
|-----------|--------------|------------------|------------------------|----------------|--------------------|----------------------|---------------------|--------------------------|-----------------------------|--------------------------|
| 2016-2017 | 4            | 0                | 4                      | 392            | 119                | 8                    | 5                   | 524                      | 174                         | 350                      |
| 2017-2018 | 2            | 0                | 2                      | 261            | 27                 | 15                   | 3                   | 306                      | 412                         | -106                     |
| 2018-2019 | 1            | 0                | 1                      | 168            | 28                 | 27                   | 10                  | 233                      | 241                         | -8                       |
| 2019-2020 | 2            | 0                | 2                      | 127            | 50                 | 13                   | 6                   | 196                      | 301                         | -105                     |
| 2020-2021 | 8            | 0                | 8                      | 571            | 189                | 9                    | 13                  | 782                      | 294                         | 488                      |
| Average   | 3            | 0                | 3                      | 304            | 83                 | 14                   | 7                   | 408                      | 284                         | 124                      |